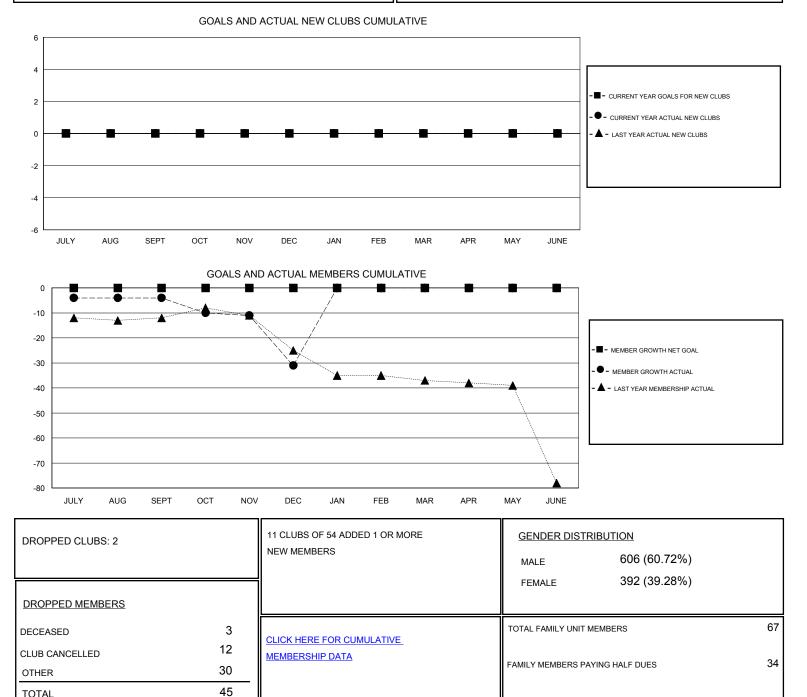

## District 121

Results as of: 12/31/2019

| GMT:                           |   | L | OCATION POLAND |                                  |   |    | GMT CA |
|--------------------------------|---|---|----------------|----------------------------------|---|----|--------|
| Clubs<br>RESULTS FOR 2019-2020 |   |   |                | Members<br>RESULTS FOR 2019-2020 |   |    |        |
|                                |   |   |                |                                  |   |    |        |
| JULY/AUG/SEPT                  | 0 | 0 | 1              | JULY/AUG/SEPT                    | 0 | 6  | 9      |
| OCT/NOV/DEC                    | 0 | 0 | 1              | OCT/NOV/DEC                      | 0 | 11 | 36     |
| JAN/FEB/MAR                    | 0 | 0 | 0              | JAN/FEB/MAR                      | 0 | 0  | 0      |
| APR/MAY/JUNE                   | 0 | 0 | 0              | APR/MAY/JUNE                     | 0 | 0  | 0      |